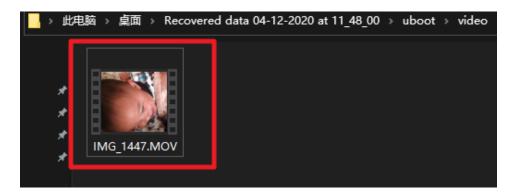

**Step 5.** When the recovery process is done, "Recovery completed" notification will pop up and with the location of your recovered video.

| C imElfin Data Recovery v11.0.0.55                                                         | × |
|--------------------------------------------------------------------------------------------|---|
| ✓ Recovery completed!<br>The file has been saved in <u>D:\桌面\Recovered data 04-12-2020</u> |   |
| OK                                                                                         |   |

Now you've stored your deleted video successfully. You can play it at any time.