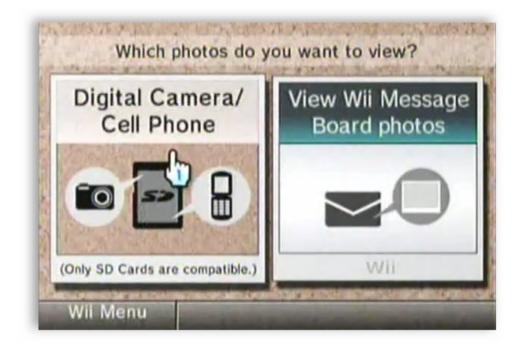

Turn on Wii and go to "Photo Channel", when the Wii asks you which photos to view, please choose "Digital Camera/Cell Phone (only SD Cards are compatible)".

After that, Wii will tell you how many photos and videos are found, click "View" to check the photo and video library, now you can click on a video to play.