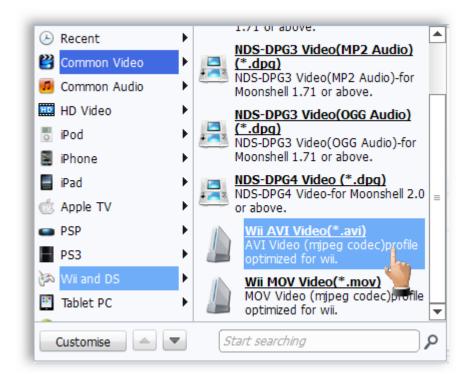

Select the parts you want to rip, and choose the target video format in "Profile"

option. ImElfin DVD Ripper has preset 2 video formats for Wii, "Wii AVI

Video(\*.avi)" and "Wii MOV Video(\*.mov)", either format will do.